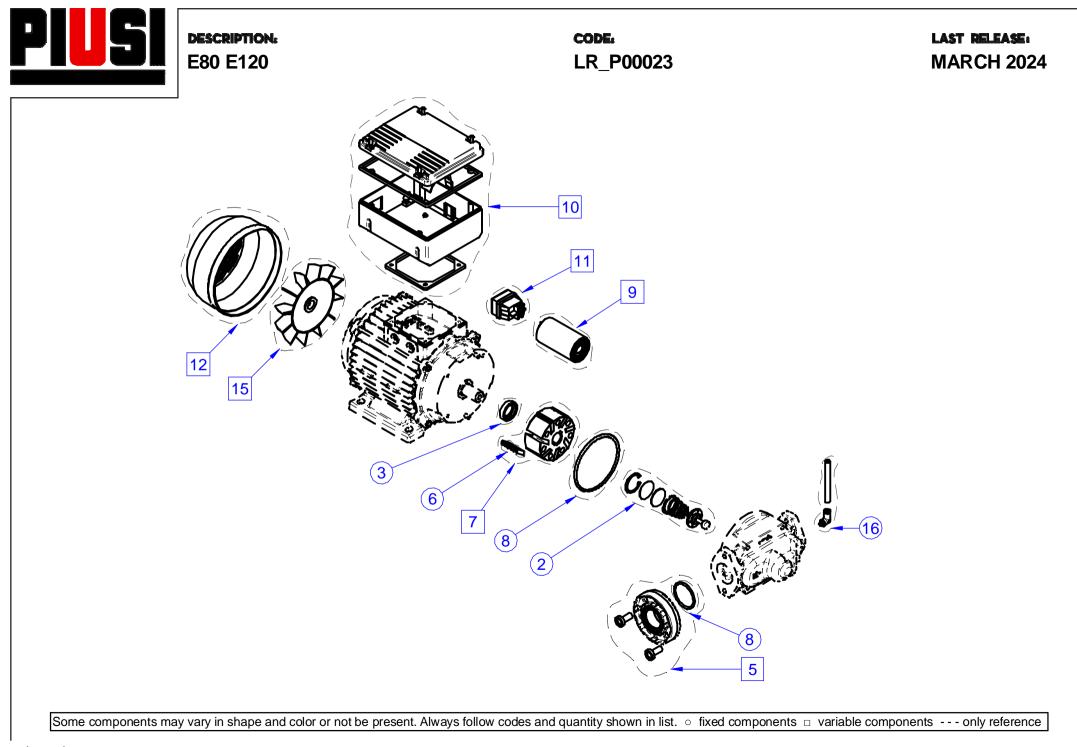

## piusi.com

· (The information contained in this drawing is property of PIUSI and any reproduction in part or as a whole without the written permission of PIUSI S.p.a. is prohibited.)

| Spare part |    |                                      |
|------------|----|--------------------------------------|
| R13851000  | 1  | GROUP PLUG 1G + GASKET*              |
| Ro8772000  | 3  | KIT SEAL BABSL 20/30/7 IN VITON*     |
| F0918000A  | 5  | KIT FLANGE 1" BSP (2 PCS)*           |
| R0700200A  | 6  | KIT NR.7 pcs VANES E80/E120/S120*    |
| R0785400A  | 7  | KIT ROTOR E120 WITH VANES*           |
| Ro8194000  | 9  | KIT CONDENSER 25uF MOTOR 1 HP*       |
| Ro819600A  | 10 | KIT TERMINAL BOX 1HP 230V / 50Hz*    |
| R16657000  | 11 | BIPOLAR SWITCH 16A 250V*             |
| Ro8182000  | 12 | KIT FAN COVER MOTOR MEC 80*          |
| R15815000  | 2  | KIT BYPASS E80/E120 - MADE IN ITALY* |
| R1284600Å  | 8  | KIT GASKET O-RING*                   |
| Ro8210000  | 15 | FAN MOTOR 1 HP*                      |
| F1392000A  | 16 | KIT ANTI-SYPHON for P56/72 E80/120*  |