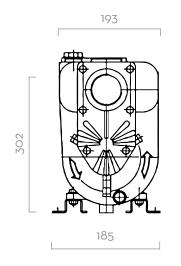

d check valve in the suction port to prevent the siphon effect while ensuring automatic re-priming.

#### **PERFORMANCE**

<sub>UP ТО</sub> **500 L/MIN** 

FLOW RATE

AC
CONTINUOUS DUTY
POWER

1,7 BAR

MAX. PRESSURE





| PACKAGING |    |     |             |             |         |  |  |  |  |  |  |  |
|-----------|----|-----|-------------|-------------|---------|--|--|--|--|--|--|--|
|           | WE | GHT | PACKAGING   |             |         |  |  |  |  |  |  |  |
| CODE      |    | LBS | ММ          | INCH        | PCS/BOX |  |  |  |  |  |  |  |
| F00321000 | 27 | 59  | 220X420X330 | 8,7X16,5X13 | 1       |  |  |  |  |  |  |  |



















ANTIFREEZE





















## CHART



### IN THE BOX

- E300 PUMP
- INSTRUCTION MANUAL

#### **DETAILS**









### **DIMENSIONS**





Dimensions expressed in millimeters

## MATERIALS

- · BODY: CAST IRON
- OPEN IMPELLER: CAST IRON
- SEAL: VITON
- SHAFT: STEEL

| TECHNICAL DATA |             |                |           |     |            |               |              |      |              |  |  |  |
|----------------|-------------|----------------|-----------|-----|------------|---------------|--------------|------|--------------|--|--|--|
| CODE           | DESCRIPTION | FLUIDS<br>TYPE | FLOW RATE |     | VOLTAGE    |               |              |      | INLET OUTLET |  |  |  |
|                |             |                | L/MIN     | GPM | AC VOLT/HZ | POWER<br>WATT | AMP.<br>MAX. | RPM  | BSP          |  |  |  |
| F00321000      | E 300       | D              | 500       | 130 | 230/50     | 1500          |