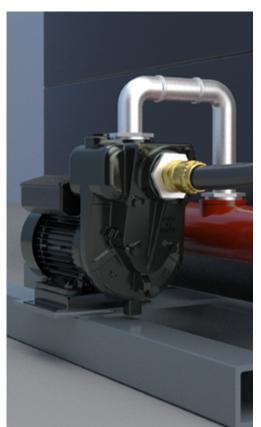

# **FEATURES**

- · HIGH-FLOW PUMP
- STURDY STRUCTURE
- · HEAVY DUTY APPLICATION
- · IP55

The PIUSI E300 is an electric pump with open impeller suitable for all applications in which high-flows are required. Thus, it is the ideal equipment for topping up and transferring diesel from drums. It comes with an incorporated check valve in the suction port to prevent the siphon effect while ensuring automatic re-priming.