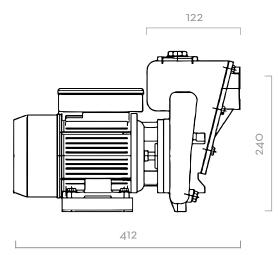

check valve in the suction port to prevent the siphon effect while ensuring automatic re-priming.

#### **PERFORMANCE**

<sub>UP ТО</sub> **500 L/MIN** 

FLOW RATE

AC
CONTINUOUS DUTY
POWER

1,7 BAR

MAX. PRESSURE





| PACKAGING |    |     |             |             |         |  |  |  |  |  |  |  |
|-----------|----|-----|-------------|-------------|---------|--|--|--|--|--|--|--|
|           | WE | GHT | PACKAGING   |             |         |  |  |  |  |  |  |  |
| CODE      |    | LBS | ММ          | INCH        | PCS/BOX |  |  |  |  |  |  |  |
| F00321000 | 27 | 59  | 220X420X330 | 8,7X16,5X13 | 1       |  |  |  |  |  |  |  |



















ANTIFREEZE





















## CHART



### IN THE BOX

- E300 PUMP
- INSTRUCTION MANUAL

#### **DETAILS**









### **DIMENSIONS**





Dimensions expressed in millimeters

## MATERIALS

- · BODY: CAST IRON
- OPEN IMPELLER: CAST IRON
- SEAL: VITON
- SHAFT: STEEL

| TECHNICAL DATA |             |                |           |     |            |               |              |      |              |  |  |  |
|----------------|-------------|----------------|-----------|-----|------------|---------------|--------------|------|--------------|--|--|--|
| CODE           | DESCRIPTION | FLUIDS<br>TYPE | FLOW RATE |     | VOLTAGE    |               |              |      | INLET OUTLET |  |  |  |
|                |             |                | L/MIN     | GPM | AC VOLT/HZ | POWER<br>WATT | AMP.<br>MAX. | RPM  | BSP          |  |  |  |
| F00321000      | E 300       | D              | 500       | 130 | 230/50     | 1500          | 7