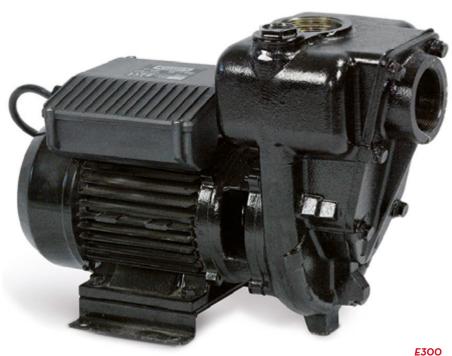

# **FEATURES**

- · HIGH-FLOW PUMP
- STURDY STRUCTURE
- · HEAVY DUTY APPLICATION
- · IP55

The PIUSI E300 is an electric pump with open impeller suitable for all applications in which high-flows are required. Thus, it is the ideal equipment for topping up and transferring diesel from drums. It comes with an incorporated check valve in the suction port to prevent the siphon effect while ensuring automatic re-priming.

#### **DETAILS**