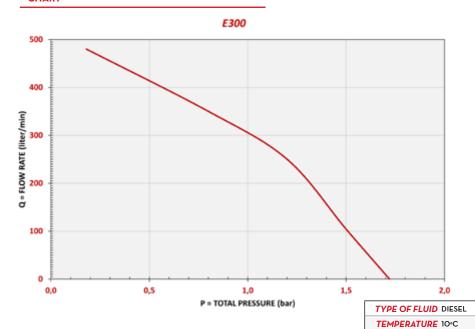

he ideal equipment for topping up and transferring diesel from drums. It comes with an incorporated check valve in the suction port to prevent the siphon effect while ensuring automatic re-priming.

#### **PERFORMANCE**

<sub>UP ТО</sub> **500 L/MIN** 

FLOW RATE

AC
CONTINUOUS DUTY
POWER

1,7 BAR

MAX. PRESSURE





| PACKAGING |    |     |             |             |         |  |  |  |  |  |  |  |
|-----------|----|-----|-------------|-------------|---------|--|--|--|--|--|--|--|
|           | WE | GHT | PACKAGING   |             |         |  |  |  |  |  |  |  |
| CODE      |    | LBS | ММ          | INCH        | PCS/BOX |  |  |  |  |  |  |  |
| F00321000 | 27 | 59  | 220X420X330 | 8,7X16,5X13 | 1       |  |  |  |  |  |  |  |



















ANTIFREEZE





















## CHART



### IN THE BOX

- E300 PUMP
- INSTRUCTION MANUAL

#### **DETAILS**









### **DIMENSIONS**





Dimensions expressed in millimeters

## MATERIALS

- · BODY: CAST IRON
- OPEN IMPELLER: CAST IRON
- SEAL: VITON
- SHAFT: STEEL

| TECHNICAL DATA |             |                |           |     |            |               |              |      |              |  |  |  |
|----------------|-------------|----------------|-----------|-----|------------|---------------|--------------|------|--------------|--|--|--|
| CODE           | DESCRIPTION | FLUIDS<br>TYPE | FLOW RATE |     | VOLTAGE    |               |              |      | INLET OUTLET |  |  |  |
|                |             |                | L/MIN     | GPM | AC VOLT/HZ | POWER<br>WATT | AMP.<br>MAX. | RPM  | BSP          |  |  |