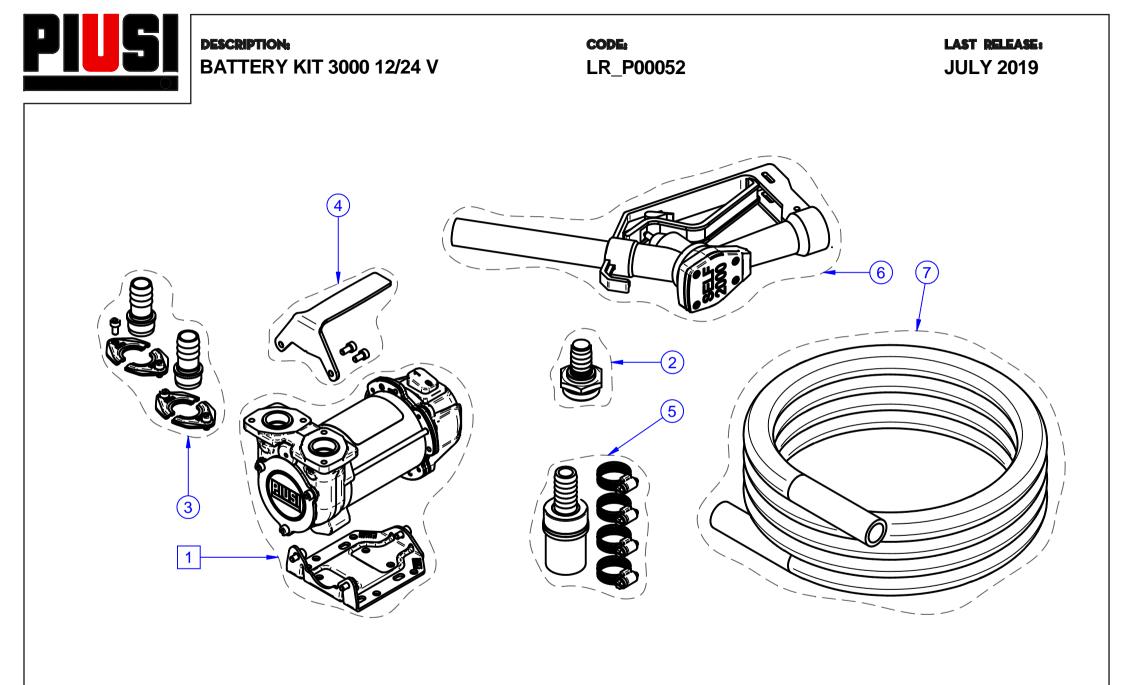

## piusi.com

(The information contained in this drawing is property of PIUSI and any reproduction in part or as a whole without the written permission of PIUSI S.p.s. is prohibited.

| ÷ | F00342000 | 1 | BP3000 12V*                         |
|---|-----------|---|-------------------------------------|
|   | F0775700A | 2 | HOSETAIL 1" x D.20 + OR (20 PCS)*   |
|   | F16172000 | 3 | 3/4 STRAIGHT HOSE TAIL KIT BP3000*  |
|   | F1617500A | 4 | KIT HANDLE*                         |
|   | R16086000 | 5 | KIT FILTER WITH CLAMPS*             |
| ÷ | F0064100Å | 6 | SELF 2000 1"BSP NOZZLE*             |
|   | R15578000 | 7 | KIT RUBBER HOSE CARBO/LN 19x27 4mt* |