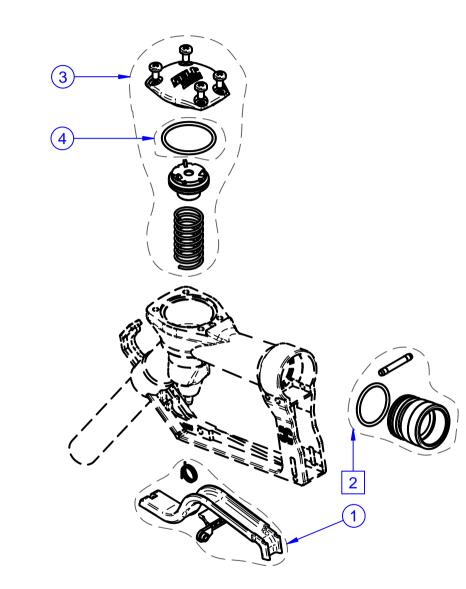

#### R14006000 1 KIT COMPLETE LEVER -SELF 2000-\*

## R14007000 2 KIT SWIVEL 1" GAS SELF 2000\*

### R14010000 3 KIT SHUTTER WITH PWG FOR SELF 2000\*

#### Ro8417000

4

#### KIT Nº2 OR SEAL 3156\*