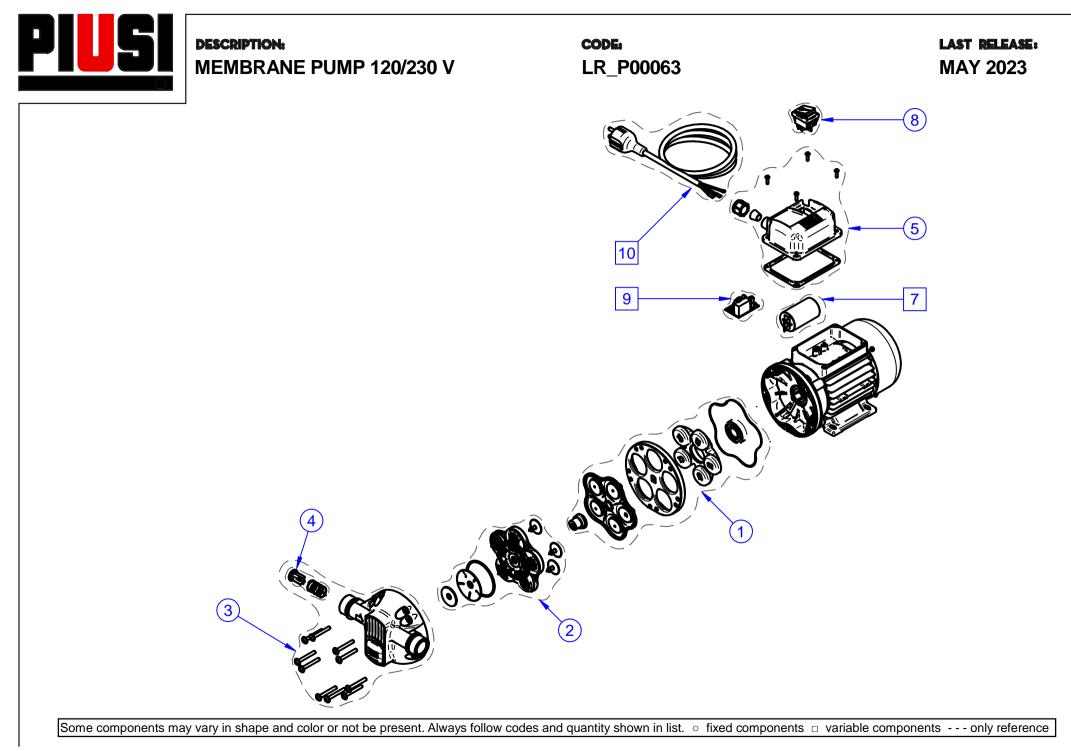

## SPARE PART

| 1  | R19441000 | KIT MEMBRANE120/230V 3.5°                |
|----|-----------|------------------------------------------|
| 2  | R15979000 | MEBRANE PUMP CHAMBERS KIT                |
| 3  | R18706000 | KIT N HEAD MEMBRANE PUMP                 |
| 4  | R18892000 | KIT BY-PASS DIAPHRAGM PUMP NEW           |
| 5  | R16706000 | MEMBRANE PUMP 230/50 TERM. BOX COVER KIT |
| 7  | R08533000 | CONDENSER 12,5 uF 0,5 HP MOTOR           |
| 8  | R16657000 | BIPOLAR SWITCH 16A 250V                  |
| 11 | R23060000 | FAN MOTOR COVER MEC63 PLASTIC RAL7035    |