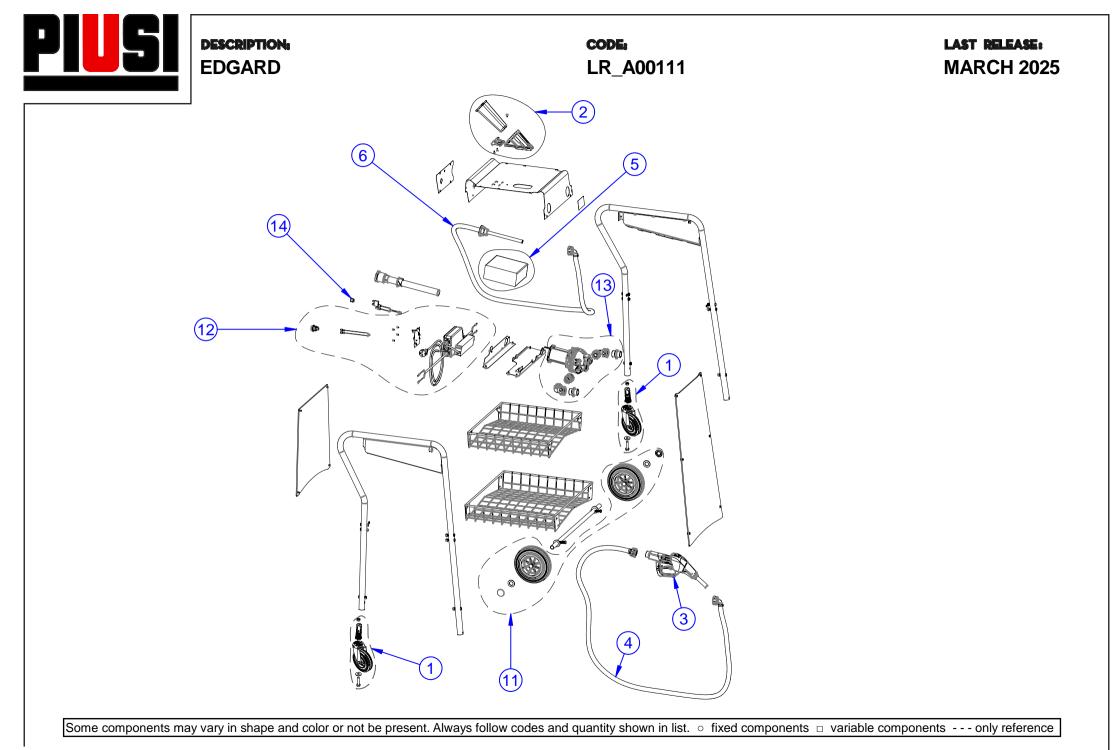

## SPARE PART

| 1          | R23990000 | PIVOT WHEELS KIT (L + R) EDGARD          |       |   |
|------------|-----------|------------------------------------------|-------|---|
| 2          | R23991000 | KIT NOZZLE HOLDER EDGARD                 |       |   |
| <b>.</b> ∃ | F00617210 | AUTOMATIC NOZZLE SB325_X CAR             | Draft | ₽ |
| 4          | R23992000 | 2M DELIVERY HOSE Ø16 EDGARD              |       |   |
| 5          | R23993000 | BATTERY KIT EDGARD                       |       |   |
| 6          | R23994000 | 1,5M SUCTION HOSE Ø16+CAN ADAPTER EDGARD |       |   |
| 11         | R23995000 | LARGE FRONT WHEELS (L + R) EDGARD        |       |   |
| 12         | R23996000 | COMPLETE KIT ELECTRONIC + BUTTON EDGARD  |       |   |
| 13         | R23756000 | GROUP DIAPHRAGM PUMP 24V DC Low pressure |       |   |
| 14         | R15275000 | 15A FUSE W\HOLDER                        |       |   |