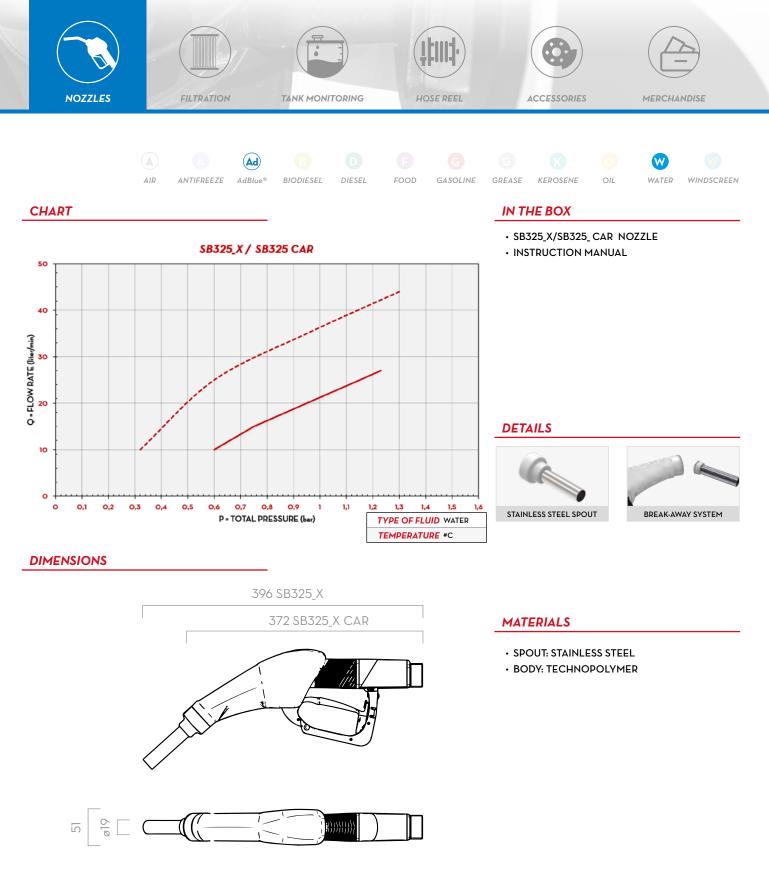

## **FEATURES**

- HEAVY DUTY
- VERSATILE
- BREAK-AWAY SYSTEM
- ERGONOMIC DESIGN
- SPECIFIC SPOUT FOR CARS/
- LIGHT COMMERCIAL VEHICLES • EASY AND PRACTICAL
- Specifically developed for AdBlue® refilling on cars/light commercial vehicle and heavy vehicles, SB325\_X and SB325\_X CAR are patented automatic nozzles by PIUSI equipped with break-away system and stainless steel spout. Designed in compliance with International Standards ISO/ FDIS 22241-4:2009, these two innovative automatic nozzles also feature a reliable, ergonomic and flexible shell that protects the nozzles against weathering and UV radiation.

The SB325\_X CAR has a different shape compared to SB325\_X and is 2,4 cm shorter, this to allow a better usability and performance in the car/commercial vehicle sector. SB325\_X CAR is compatible with all PIUSI AdBlue<sup>®</sup> pumps. Use with pumps other than the PIUSI range must be subject to prior verification of the system's flow rate.

Dimensions expressed in millimeters

| TECHNICAL DATA |                              |                |           |     |          |       |          |       |         |        |
|----------------|------------------------------|----------------|-----------|-----|----------|-------|----------|-------|---------|--------|
| CODE           | DESCRIPTION                  | FLUIDS<br>TYPE | FLOW RATE |     | MAGNETIC | METER | PRESSURE |       | 0.00751 | SPOUT  |
|                |                              |                | L/MIN     | GPM | ADAPTOR  | METER | BAR      | INLET | SWIVEL  | EXT. Ø |
| F0061700A      | AUTOMATIC NOZZLE SB325_X     | <b>Wb</b>      | 45        | 12  | NO       | NO    | 3,5      | 3/4"  | YES     | 19 MM  |
| F00617210      | AUTOMATIC NOZZLE SB325_X CAR | <b>W</b>       | 27        | 7   | NO       | NO    | 3        | 3/4"  | YES     | 19 MM  |