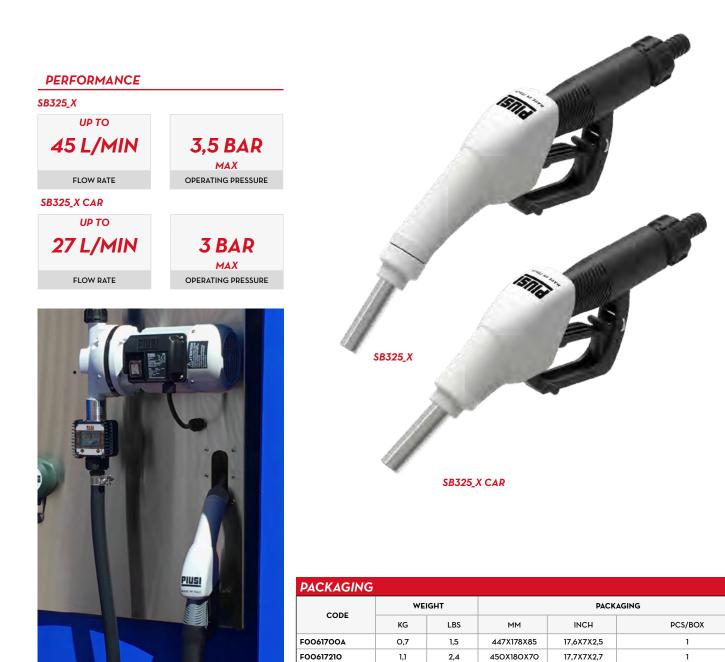

## SB325\_X/SB325\_X CAR

The SB325\_X CAR has a different shape compared to SB325\_X and is 2,4 cm shorter, this to allow a better usability and performance in the car/commercial vehicle sector. SB325\_X CAR is compatible with all PIUSI AdBlue<sup>®</sup> pumps. Use with pumps other than the PIUSI range must be subject to prior verification of the system's flow rate.

Dimensions expressed in millimeters

| TECHNICAL DATA |                              |                |           |     |          |       |          |       |         |        |
|----------------|------------------------------|----------------|-----------|-----|----------|-------|----------|-------|---------|--------|
| CODE           | DESCRIPTION                  | FLUIDS<br>TYPE | FLOW RATE |     | MAGNETIC | METER | PRESSURE |       | 0.00751 | SPOUT  |
|                |                              |                | L/MIN     | GPM | ADAPTOR  | METER | BAR      | INLET | SWIVEL  | EXT. Ø |
| F0061700A      | AUTOMATIC NOZZLE SB325_X     | <b>Wb</b>      | 45        | 12  | NO       | NO    | 3,5      | 3/4"  | YES     | 19 MM  |
| F00617210      | AUTOMATIC NOZZLE SB325_X CAR | <b>W</b>       | 27        | 7   | NO       | NO    | 3        | 3/4"  | YES     | 19 MM  |